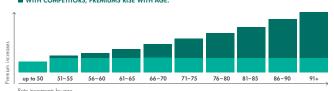

■ SWICA RATE AT AGE OF JOINING REMAINS UNCHANGED FOR LIFE. ■ WITH COMPETITORS, PREMIUMS RISE WITH AGE.

With most health insurers, the premiums for hospitalisation cover rise noticeably with age every five years. This often leads to a high financial burden in old age, precisely when you are dependent on optimum insurance cover. With the rate based on the age when you joined we count your period of cover to date when calculating the rate for your premium and thus reward you for your loyalty.